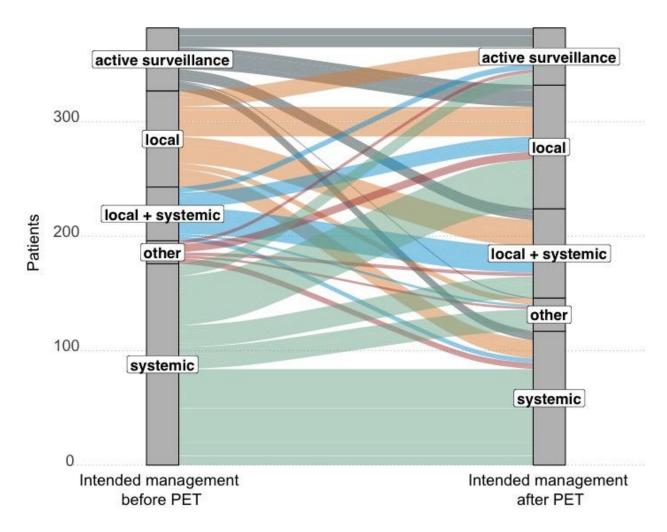

## Supplemental Figure 5: Sankey diagram for pre- to post-PET change of intended management (n=382)