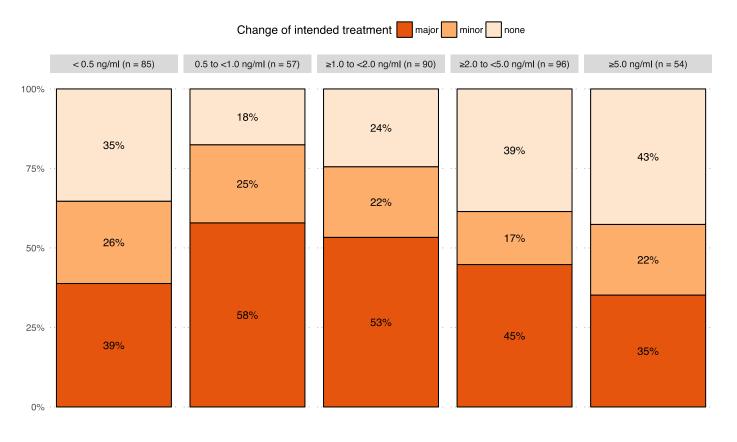

# Supplemental Figure 4: Intended management change after PSMA PET stratified by PSA